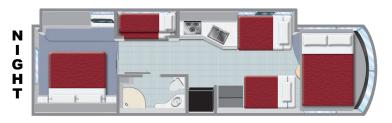

### **SLEEPING ACCOMMODATIONS**

Number of People

| BED DIMENSIONS | in. | cm. |
|----------------|-----|-----|
| Bedroom        |     |     |
| • Length       | 74  | 187 |
| • Width        | 60  | 152 |
| Couch          |     |     |
| • Length       | 60  | 152 |
| • Width        | 51  | 129 |
| Dinette        |     |     |
| • Length       | 68  | 172 |
| • Width        | 41  | 104 |
| Bunk Beds (2)  |     |     |
| • Length       | 70  | 177 |
| • Width        | 27  | 68  |
| Pull-Down      |     |     |
| • Length       | 81  | 205 |
| • Width        | 47  | 119 |

<sup>\*</sup> The above drawing and floorplan are examples only. Sleeping capacities do not mean like number of adults or full size teenagers can be accommodated comfortably. The features, bed sizes, and amenities listed are representative and may be changed, added, or deleted without notice. The numerical vehicle lengths are approximate. Specific floor plans or models will vary and cannot be reserved or guaranteed.