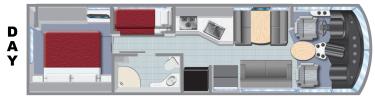

### **SLEEPING ACCOMMODATIONS**

Number of People

| BED DIMENSIONS | in. | cm. |
|----------------|-----|-----|
| Bedroom        |     |     |
| • Length       | 74  | 187 |
| • Width        | 60  | 152 |
| Couch          |     |     |
| • Length       | 60  | 152 |
| • Width        | 51  | 129 |
| Dinette        |     |     |
| • Length       | 68  | 172 |
| • Width        | 41  | 104 |
| Bunk Beds (2)  |     |     |
| • Length       | 70  | 177 |
| • Width        | 27  | 68  |
| Pull-Down      |     |     |
| • Length       | 81  | 205 |
| • Width        | 47  | 119 |

<sup>\*</sup> The above drawing and floorplan are examples only. Sleeping capacities do not mean like number of adults or full size teenagers can be accommodated comfortably. The features, bed sizes, and amenities listed are representative and may be changed, added, or deleted without notice. The numerical vehicle lengths are approximate. Specific floor plans or models will vary and cannot be reserved or guaranteed.