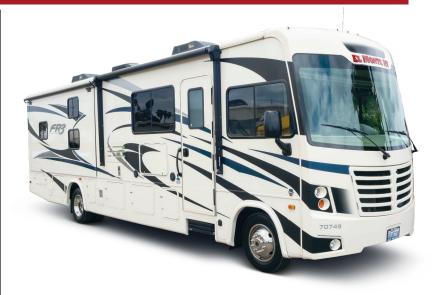

# **CLASS A FAMILY SLEEPER [AF]**

# **AUTOMOTIVE**

| Chassis                                | Ford |
|----------------------------------------|------|
| Gasoline Engine Fuel-Injected (liters) | 6.8  |
| Automatic Transmission with Overdrive  | YES  |
| Factory Cruise Control                 | YES  |
| Power Steering & Brakes                | YES  |
| Factory Cab Air                        | YES  |
| Factory Roof Air-Ducted                | YES  |
| Large Exterior Storage Bay             | YES  |
| Awning                                 | YES  |