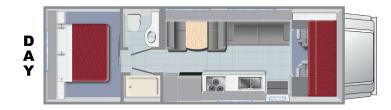

#### **SLEEPING ACCOMMODATIONS**

Number of People

| BED DIMENSIONS                | in.  | cm.   |
|-------------------------------|------|-------|
| DED DIVIENSIONS               | 111. | CIII. |
| Cab-Over                      |      |       |
| <ul><li>Length</li></ul>      | 95   | 241   |
| • Width                       | 54   | 137   |
| <ul> <li>Clearance</li> </ul> | 24   | 60    |
| Couch                         |      |       |
| <ul><li>Length</li></ul>      | 68   | 172   |
| • Width                       | 43   | 109   |
| Dinette                       |      |       |
| <ul><li>Length</li></ul>      | 69   | 175   |
| • Width                       | 42   | 106   |
| Permanent                     |      |       |
| <ul><li>Length</li></ul>      | 75   | 190   |
| • Width                       | 60   | 152   |

<sup>\*</sup> The above drawing and floorplan are examples only. Sleeping capacities do not mean like number of adults or full size teenagers can be accommodated comfortably. The features, bed sizes, and amenities listed are representative and may be changed, added, or deleted without notice. The numerical vehicle lengths are approximate. Specific floor plans or models will vary and cannot be reserved or guaranteed.