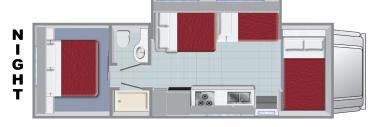

#### **SLEEPING ACCOMMODATIONS**

Number of People

| BED DIMENSIONS                | in.  | cm.   |
|-------------------------------|------|-------|
| DED DIVIENSIONS               | 111. | CIII. |
| Cab-Over                      |      |       |
| <ul><li>Length</li></ul>      | 95   | 241   |
| • Width                       | 54   | 137   |
| <ul> <li>Clearance</li> </ul> | 24   | 60    |
| Couch                         |      |       |
| <ul><li>Length</li></ul>      | 68   | 172   |
| • Width                       | 43   | 109   |
| Dinette                       |      |       |
| <ul><li>Length</li></ul>      | 69   | 175   |
| • Width                       | 42   | 106   |
| Permanent                     |      |       |
| <ul><li>Length</li></ul>      | 75   | 190   |
| • Width                       | 60   | 152   |

<sup>\*</sup> The above drawing and floorplan are examples only. Sleeping capacities do not mean like number of adults or full size teenagers can be accommodated comfortably. The features, bed sizes, and amenities listed are representative and may be changed, added, or deleted without notice. The numerical vehicle lengths are approximate. Specific floor plans or models will vary and cannot be reserved or guaranteed.