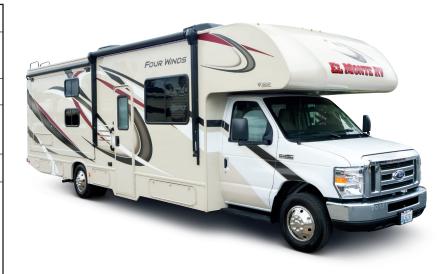

# **CLASS C FAMILY SLEEPER [FS]**

## **AUTOMOTIVE**

| Chassis                                | Ford |
|----------------------------------------|------|
| Gasoline Engine Fuel-Injected (liters) | 6    |
| Automatic Transmission with Overdrive  | YES  |
| Factory Cruise Control                 | YES  |
| Power Steering & Brakes                | YES  |
| Factory Cab Air                        | YES  |
| Factory Roof Air-Ducted                | YES  |
| Large Exterior Storage Bay             | YES  |
| Awning                                 | YES  |
|                                        |      |