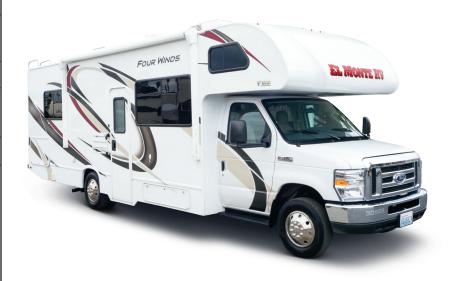

# **CLASS C LARGE [T]**

## **AUTOMOTIVE**

| Chassis                                | Ford |
|----------------------------------------|------|
| Gasoline Engine Fuel-Injected (liters) | 6    |
| Automatic Transmission with Overdrive  | YES  |
| Factory Cruise Control                 | YES  |
| Power Steering & Brakes                | YES  |
| Factory Cab Air                        | YES  |
| Factory Roof Air-Ducted                | YES  |
| Large Exterior Storage Bay             | YES  |
| Awning                                 | YES  |