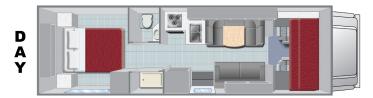

#### **SLEEPING ACCOMMODATIONS**

Number of People

| BED DIMENSIONS           | in. | cm. |
|--------------------------|-----|-----|
| Cab-Over                 |     |     |
| <ul><li>Length</li></ul> | 95  | 241 |
| • Width                  | 57  | 144 |
| • Clearance              | 23  | 58  |
| Couch                    |     |     |
| <ul><li>Length</li></ul> | 60  | 152 |
| • Width                  | 42  | 106 |
| Dinette                  |     |     |
| • Length                 | 70  | 177 |
| • Width                  | 42  | 106 |
| Permanent                |     |     |
| • Length                 | 80  | 203 |
| • Width                  | 60  | 152 |

<sup>\*</sup> The above drawing and floorplan are examples only. Sleeping capacities do not mean like number of adults or full size teenagers can be accommodated comfortably. The features, bed sizes, and amenities listed are representative and may be changed, added, or deleted without notice. The numerical vehicle lengths are approximate. Specific floor plans or models will vary and cannot be reserved or guaranteed.