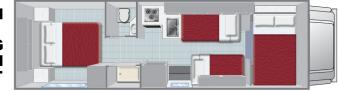

#### **SLEEPING ACCOMMODATIONS**

Number of People

| BED DIMENSIONS           | in. | cm. |
|--------------------------|-----|-----|
| Cab-Over                 |     |     |
| <ul><li>Length</li></ul> | 95  | 241 |
| • Width                  | 57  | 144 |
| • Clearance              | 23  | 58  |
| Couch                    |     |     |
| <ul><li>Length</li></ul> | 60  | 152 |
| • Width                  | 42  | 106 |
| Dinette                  |     |     |
| • Length                 | 70  | 177 |
| • Width                  | 42  | 106 |
| Permanent                |     |     |
| • Length                 | 80  | 203 |
| • Width                  | 60  | 152 |

<sup>\*</sup> The above drawing and floorplan are examples only. Sleeping capacities do not mean like number of adults or full size teenagers can be accommodated comfortably. The features, bed sizes, and amenities listed are representative and may be changed, added, or deleted without notice. The numerical vehicle lengths are approximate. Specific floor plans or models will vary and cannot be reserved or guaranteed.