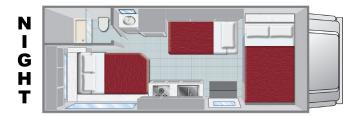

#### **SLEEPING ACCOMMODATIONS**

Number of People

| BED DIMENSIONS | in. | cm. |
|----------------|-----|-----|
| Cab-Over       |     |     |
| • Length       | 95  | 241 |
| • Width        | 54  | 137 |
| Clearance      | 24  | 60  |
| Dinette        |     |     |
| • Length       | 74  | 188 |
| • Width        | 46  | 116 |
| Permanent      |     |     |
| • Length       | 80  | 203 |
| • Width        | 54  | 137 |

\* The above drawing and floorplan are examples only. Sleeping capacities do not mean like number of adults or full size teenagers can be accommodated comfortably. The features, bed sizes, and amenities listed are representative and may be changed, added, or deleted without notice. The numerical vehicle lengths are approximate. Specific floor plans or models will vary and cannot be reserved or guaranteed.