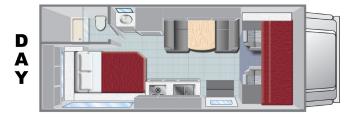

#### **SLEEPING ACCOMMODATIONS**

Number of People

| BED DIMENSIONS | in. | cm. |
|----------------|-----|-----|
| Cab-Over       |     |     |
| • Length       | 95  | 241 |
| • Width        | 54  | 137 |
| Clearance      | 24  | 60  |
| Dinette        |     |     |
| • Length       | 74  | 188 |
| • Width        | 46  | 116 |
| Permanent      |     |     |
| • Length       | 80  | 203 |
| • Width        | 54  | 137 |

\* The above drawing and floorplan are examples only. Sleeping capacities do not mean like number of adults or full size teenagers can be accommodated comfortably. The features, bed sizes, and amenities listed are representative and may be changed, added, or deleted without notice. The numerical vehicle lengths are approximate. Specific floor plans or models will vary and cannot be reserved or guaranteed.