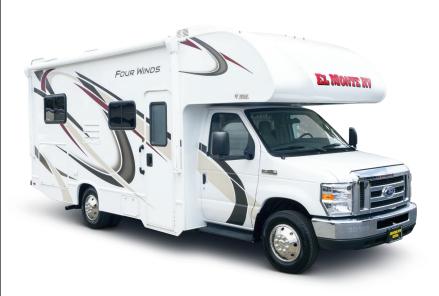

# CLASS C SMALL [C]

| <b>EXTERIOR</b> | DIMENSIONS |
|-----------------|------------|
|-----------------|------------|

| Exterior Length (feet)   | 21-23   |
|--------------------------|---------|
| Exterior Length (meters) | 6.4-7.0 |

#### **AUTOMOTIVE**

| Chassis                                | Ford |
|----------------------------------------|------|
| Gasoline Engine Fuel-Injected (liters) | 6    |
| Automatic Transmission with Overdrive  | YES  |
| Factory Cruise Control                 | YES  |
| Power Steering & Brakes                | YES  |
| Factory Cab Air                        | YES  |
| Factory Roof Air-Ducted                | YES  |
| Large Exterior Storage Bay             | YES  |
| Awning                                 | YES  |
| ELECTRICAL                             |      |