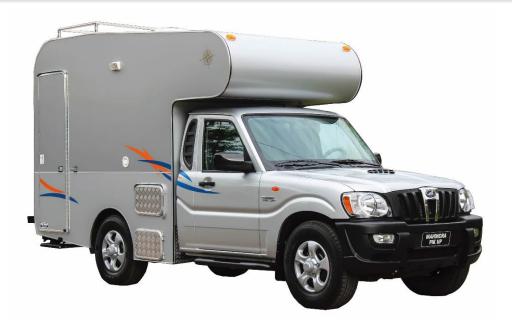

# **Andino Camper 4x4 Single Cabin**

#### **INFORMATION VEHICLE**

- Mahindra 4x4 or similar
- Capacity max. 2 people
- Diesel
- Stick shift (5 gears)
- Power assisted steering
- Radio with CD player
- 2400 cm<sup>3</sup> / 4 cylinders
- 12 Volt connection
- 120 HP
- 80 I tank
- Consumption: on average 8 I / 100 km
- Dimensions:

Length: 5,60 m Breadth: 1,75 m Height: 2,80 m

### **PICTURES ANDINO CAMPER**