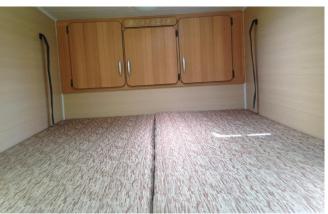

#### **INFORMATION CAMPER**

- One double bed (1,90 m x 1,60 m)
- Capacity max. 2 people
- Auxiliary battery
- Gas stove
- Electric water pump
- Dining table
- Sink
- Chemical toilet portable (24 l)
- Outside shower
- Connection to external power supply
- Electrical outlet\*
- USB connection
- 40 L water tank
- 35 L gray water tank
- Interior height: 1,90 m

### **PICTURES ANDINO CAMPER**