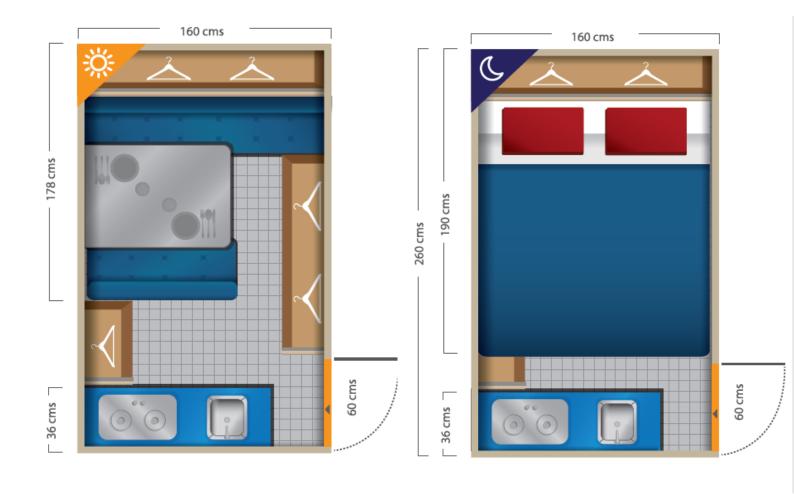

#### **INFORMATION CAMPER**

- One double bed (1,90 m x 1,60 m)
- Capacity max. 2 people
- Auxiliary battery
- Gas stove
- Electric water pump
- Dining table
- Sink
- Chemical toilet portable (24 l)
- Outside shower
- Connection to external power supply
- Electrical outlet\*
- USB connection
- 40 L water tank
- 35 L gray water tank
- Interior height: 1,90 m

### **PICTURES ANDINO CAMPER**

## FLOORPLAN ANDINO CAMPER