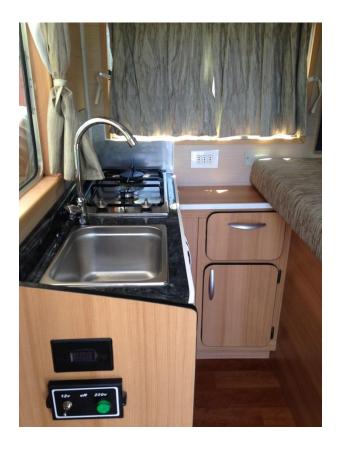

#### **INFORMATION CAMPER**

- One double bed (1,90 m x 1,60 m)
- Capacity max. 2 people
- Auxiliary battery
- Gas stove
- Electric water pump
- Dining table
- Sink
- Chemical toilet portable (24 l)
- Outside shower
- Connection to external power supply
- Electrical outlet\*
- USB connection
- 40 L water tank
- 35 L gray water tank
- Interior height: 1,90 m

### **PICTURES ANDINO CAMPER**